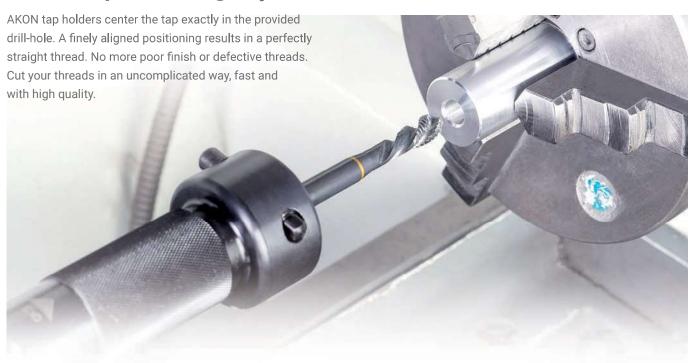

## 4.4 For internal threads: Tap holders with 4-jaw square chuck

## A lathe mandrel is to be ordered together with the tap holder.

| P | art No. | Größe | Dimensions<br>(mm) |            | Thread size to be cut ISO metric coarse |
|---|---------|-------|--------------------|------------|-----------------------------------------|
|   |         |       | d1                 | square     | thread size - DIN 13                    |
|   | 100106  | 1     | 12                 | 2.1 - 4.9  | M1 - M6                                 |
|   | 300424  | 3     | 25                 | 3.4 - 14.5 | M4 - M24                                |

**Scope of supply:** Tap holders include a T-handle wrench.

WPlease refer to your tapping catalog for additional taps which can be used with.

AKON Werkzeuge 19