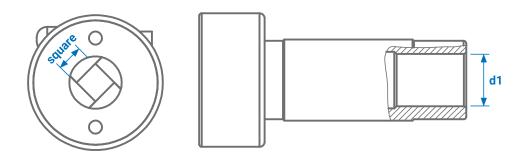

## A lathe mandrel is to be ordered together with the tap holder.

| P | art No. | Größe | Dimensions<br>(mm) |            | Thread size to be cut ISO metric coarse |
|---|---------|-------|--------------------|------------|-----------------------------------------|
|   |         |       | d1                 | square     | thread size - DIN 13                    |
|   | 100106  | 1     | 12                 | 2.1 - 4.9  | M1 - M6                                 |
|   | 300424  | 3     | 25                 | 3.4 - 14.5 | M4 - M24                                |

**Scope of supply:** Tap holders include a T-handle wrench.

WPlease refer to your tapping catalog for additional taps which can be used with.

AKON Werkzeuge 19