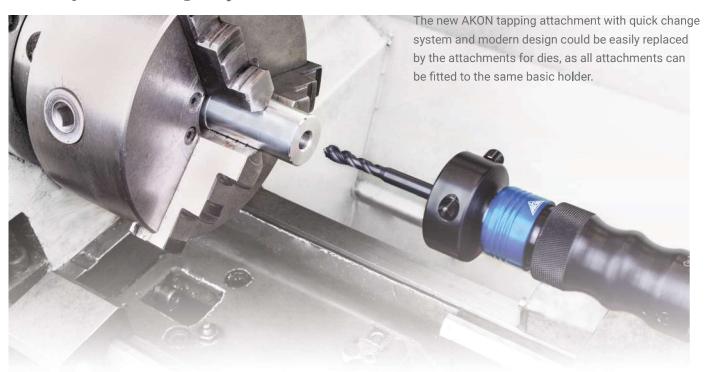

## 4.3 For internal threads: Tap holders with 4-jaw square chuck

## With quick change system

## A lathe mandrel is to be ordered together with the basic holder.

| Part No. | Description       | Dimensions<br>(mm) |           | Thread size to be cut ISO metric coarse |
|----------|-------------------|--------------------|-----------|-----------------------------------------|
|          |                   | d1                 | square    | thread size - DIN 13                    |
| 021000   | Basic holder      | 20                 |           |                                         |
| 020316   | Attachment        |                    | 2.7 - 9.0 | M3 - M16                                |
| 200316   | Holder+Attachment |                    |           | M3 - M16                                |

**Scope of supply:** Tapping attachment include a T-handle wrench.

Please refer to your tapping catalog for additional taps which can be used with.

18 AKON Werkzeuge