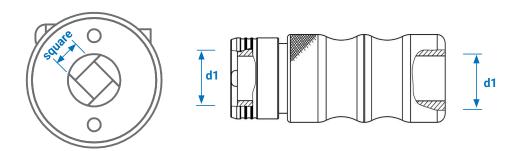

## 4.3 For internal threads: Tap holders with 4-jaw square chuck

## With quick change system

## A lathe mandrel is to be ordered together with the basic holder.

| Part No. | Description       | Dimensions<br>(mm) |           | Thread size to be cut ISO metric coarse |
|----------|-------------------|--------------------|-----------|-----------------------------------------|
|          |                   | d1                 | square    | thread size - DIN 13                    |
| 021000   | Basic holder      | 20                 |           |                                         |
| 020316   | Attachment        |                    | 2.7 - 9.0 | M3 - M16                                |
| 200316   | Holder+Attachment |                    |           | M3 - M16                                |